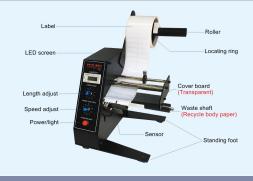

# Operating instructions:

Place the label on the roller, Fasten the locating ring.

Set the output speed and output length both to home("0"). Then adjust them base on your actual requirement.

Relax the cover plate and insert the label, Then recover the cover plate.

Adjust the sensor position to improve its accuracy.

Roll the backing paper(waste paper) on the waste shaft, Fastening the waste paper with fixing ring.

Turn on the power, Then the machine starts to work. At the same time, Set the counter to "0".

#### NOTE:

(1) When you take the label, It may cover the sensor by wrong way to get the label, Please pay your attention to take the label in the right way.

2 Check the reference as following introduction figure.

# Introduction figure: