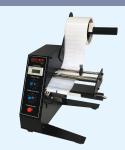

# **ENC** Label dispenser (Large type)

Output speed adjustable + Can meet label more wider + Faster and more efficient

+ Compact structure, Occupy little space = Perfect function in your work

#### Features:

- 1) Low failure rate and easy to use, compact model easy to place.
- 2) Electronic control system, automatic stripping, label level off, not wrinkles.
- 3) Operate easy,One set machine can meet several operators at the same time.
- 4) Automatic counting 0~999999, convenient yield management automation.
- 5) Compared with the standard type, The large type can meet label wider and output faster.
- 6) Applicable industries: electronic manufacturing industry. Chemical industries. Food processing industry. The logistics distribution industry.

# Operating instructions:

Place the label on the roller, Fasten the locating ring.

Set the output speed and output length both to home("0"). Then adjust them base on your actual requirement.

Relax the cover plate and insert the label, Then recover the cover plate.

Adjust the sensor position to improve its accuracy.

Roll the backing paper(waste paper) on the waste shaft, Fastening the waste paper with fixing ring.

Turn on the power, Then the machine starts to work. At the same time, Set the counter to "0".