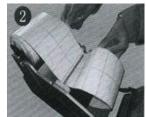

Please hang the label into the roll paper device, open the upper device and put the label into the 3 sticks of roll paper device.

When the machine in stripping labels, please get the label from the bottom up.