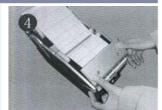

# Operating instructions:

Place the label on the roller, Fasten the locating ring.

Set the output speed and output length both to home("0"). Then adjust them base on your actual requirement.

Relax the cover plate and insert the label, Then recover the cover plate.

Adjust the sensor position to improve its accuracy.

Roll the backing paper(waste paper) on the waste shaft, Fastening the waste paper with fixing ring.

Turn on the power, Then the machine starts to work. At the same time, Set the counter to "0".