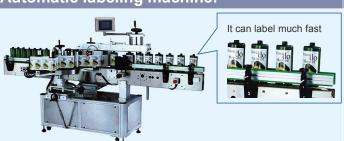

# Automatic labeling machine:

Available label:

### **Automatic labeling machine:**