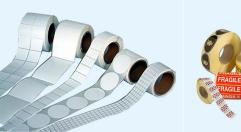

## NOTE:

(1) When you take the label, It may cover the sensor by wrong way to get the label, Please pay your attention to take the label in the right way.

2 Check the reference as following introduction figure.

## Model and specification:

| Item/Model              | LD-1150D           |  |
|-------------------------|--------------------|--|
| Dimension(mm)           | 220x210x210        |  |
| Speed (mm/sec)          | 130                |  |
| Label width (mm)        | 5~140              |  |
| Dia. of label roll (mm) | ≤250               |  |
| Power supply            | 110~240ACV,50/60Hz |  |
| Weight (kg)             | 3.8                |  |
|                         |                    |  |

# Introduction figure:



### **Automatic labeling machine:**



#### Available label: