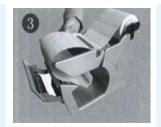

# **Operation steps:**

Wrapped the label on the hanging board as the picture shows and fix with positioning plate.

Close the interlock lever,press the paper press plate button till hear clocked alarming.