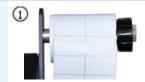

# **ENC** Label dispenser (Standard type)

Output speed adjustable + Meet various types of label + Operation easy + Small dimension = Perfect function in your work

# **Operation steps:**

Wrapped the label on the hanging board as the picture shows and fix with positioning plate.

Close the interlock lever,press the paper press plate button till hear clocked alarming.

Insert the guide plate, then insert the label into between the label delivery board and the middle stick, shows U shape, Then adjust the guide board according to the label width.

Open the power switch which behind right direction.

Please hang the label into the roll paper device, open the upper device and put the label into the 3 sticks of roll paper device.

When the machine in stripping labels, please get the label from the bottom up.