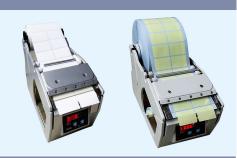

# **ENC** Label dispenser (Standard type)

Output speed adjustable + Meet various types of label + Operation easy + Small dimension = Perfect function in your work

# **ENC** Label dispenser (Large type)

Output speed adjustable + Can meet label more wider + Faster and more efficient

+ Compact structure, Occupy little space = Perfect function in your work