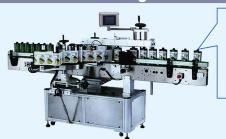

# Automatic labeling machine:

Available label:

### **Automatic labeling machine:**