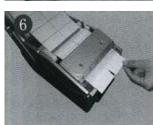

Please hang the label into the roll paper device, open the upper device and put the label into the 3 sticks of roll paper device.

When the machine in stripping labels, please get the label from the bottom up.