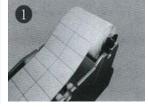

# **Operation steps:**

Wrapped the label on the hanging board as the picture shows and fix with positioning plate.

Close the interlock lever,press the paper press plate button till hear clocked alarming.

Insert the guide plate, then insert the label into between the label delivery board and the middle stick, shows U shape, Then adjust the guide board according to the label width.

Open the power switch which behind right direction.