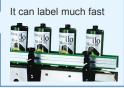

# **ENC** Label dispenser (Standard type)

Output speed adjustable + Meet various types of label + Operation easy + Small dimension = Perfect function in your work

#### Features:

- 1) Low failure rate and easy to use, compact structure easy to place.
- 2) Electronic control system, automatic stripping, label level off, not wrinkles.
- 3) Operate easy, One set machine can meet several operators at the same time.
- 4) Automatic counting 0~999999 Pcs, convenient yield management automation.
- 5) Label type: self-adhesive label. Barcode. Package label etc.
- Applicable industries: electronic manufacturing industry. Chemical industries.
  Food processing industry. The logistics distribution industry.

# **Operation steps:**

Wrapped the label on the hanging board as the picture shows and fix with positioning plate.

Close the interlock lever,press the paper press plate button till hear clocked alarming.

Insert the guide plate, then insert the label into between the label delivery board and the middle stick, shows U shape, Then adjust the guide board according to the label width.

Open the power switch which behind right direction.

Please hang the label into the roll paper device, open the upper device and put the label into the 3 sticks of roll paper device.

When the machine in stripping labels, please get the label from the bottom up.