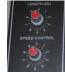

# Operating instructions:

Place the label on the roller, Fasten the locating ring.

Set the output speed and output length both to home("0"). Then adjust them base on your actual requirement.

Relax the cover plate and insert the label, Then recover the cover plate.

Adjust the sensor position to improve its accuracy.

Roll the backing paper(waste paper) on the waste shaft, Fastening the waste paper with fixing ring.

Turn on the power, Then the machine starts to work. At the same time, Set the counter to "0".

#### NOTE:

(1) When you take the label, It may cover the sensor by wrong way to get the label, Please pay your attention to take the label in the right way.

2 Check the reference as following introduction figure.

# Introduction figure: